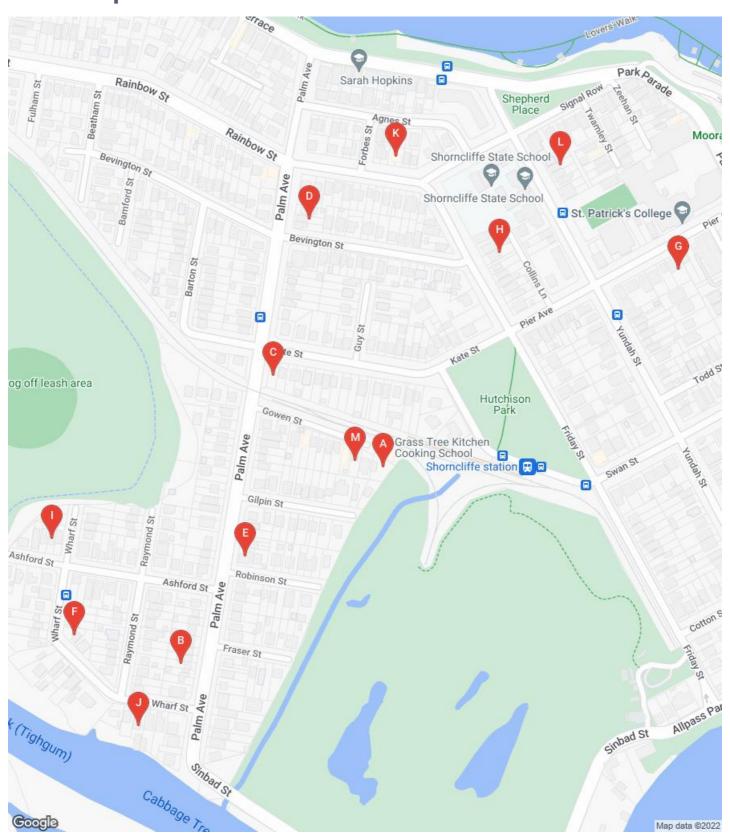

## Sales Search Report - Image Report

#### Search Criteria **Search Summary** Records: 13 Locality: SHORNCLIFFE **Price Days** Area Postcode: 4017 Lowest \$ 645,000 13 379 m<sup>2</sup> Highest \$ 1,284,000 809 m<sup>2</sup> Sale Date: 01/04/2021 to 30/06/2021 \$ 908,846 27 529 m<sup>2</sup> Sale Price: Any **Average** Land Size: Any Median \$ 859,000 25 506 m<sup>2</sup> Attributes: Any