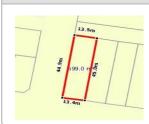

## 30 FRIDAY ST, SHORNCLIFFE, QLD 4017

33 KATE ST, SHORNCLIFFE, QLD 4017

Sale Price: \$1,490,000 (Normal Sale)

Sale Date: 09/11/2023 Days to Sell: N/A Last Price:

UBD Ref: Brisbane - 111 D7  $\stackrel{\frown}{=}$  3

First Price:

**Property Type: House** Area: 455 m<sup>2</sup> Area \$/m2: \$3,275 RPD: L10 RP4496

Features: DECK, STUDY

Chg %:

Chg %:

Property Type: House Area: 599 m<sup>2</sup>

Area \$/m2: \$2,362 RPD: L1 RP4600