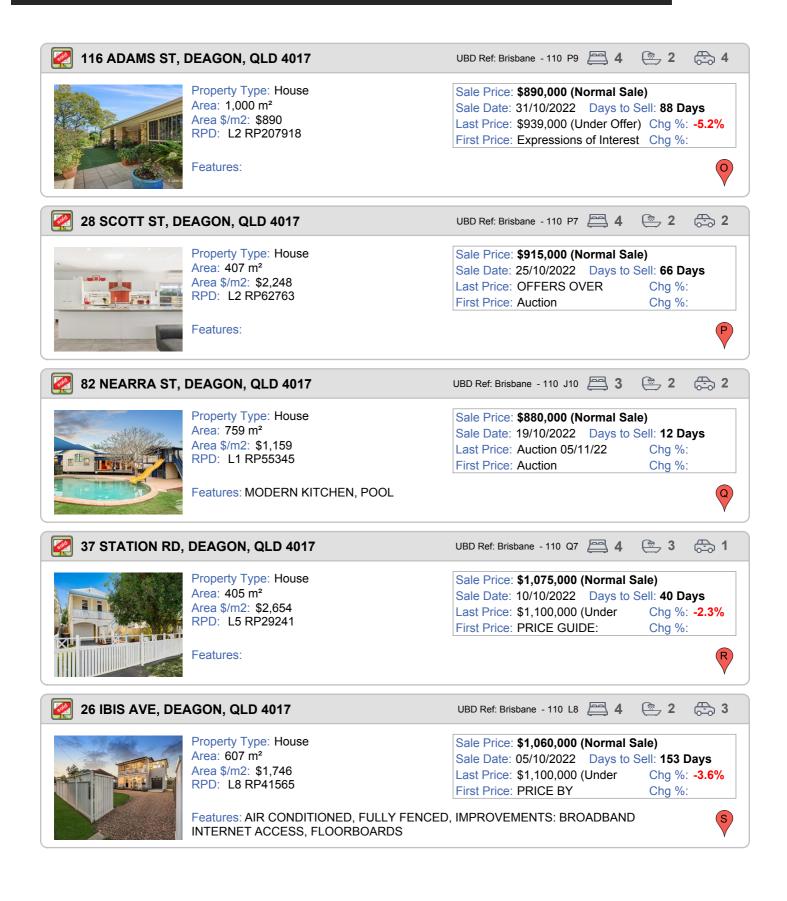

#### Prepared on 29/01/2024 by Mick O'Keefe, 0434 413 454 at atrealty - Mick O'Keefe. © Property Data Solutions Pty Ltd 2024 (pricefinder.com.au)

| 79A ADAMS ST,           | , DEAGON, QLD 4017                                                                                                                                         | UBD Ref: Brisbane - 110 N8 📇 3 🗁 3 🚓 2                                                                                                                                                    |
|-------------------------|------------------------------------------------------------------------------------------------------------------------------------------------------------|-------------------------------------------------------------------------------------------------------------------------------------------------------------------------------------------|
|                         | Property Type: House<br>Area: 553 m <sup>2</sup><br>Area \$/m2: \$1,609<br>RPD: L4 SP325534<br>Features:                                                   | Sale Price: <b>\$890,000 (Normal Sale)</b><br>Sale Date: 12/12/2022 Days to Sell: <b>40 Days</b><br>Last Price: Offers Over \$899,000 Chg %: -1.0%<br>First Price: Auction Chg %:         |
|                         |                                                                                                                                                            |                                                                                                                                                                                           |
| 2 111 ADAMS ST,         | DEAGON, QLD 4017                                                                                                                                           | UBD Ref: Brisbane - 110 N9 📇 - 🖾 -                                                                                                                                                        |
| 50 347.0 m <sup>2</sup> | Property Type: House<br>Area: 347 m <sup>2</sup><br>Area \$/m2: \$1,671<br>RPD: L2 RP885021<br>Features:                                                   | Sale Price: <b>\$580,000 (Normal Sale)</b><br>Sale Date: 12/12/2022 Days to Sell: <b>N/A</b><br>Last Price: Chg %:<br>First Price: Chg %:                                                 |
| 92 BUNGAMA S            | T, DEAGON, QLD 4017                                                                                                                                        | UBD Ref: Brisbane - 110 Q7 📇 2 🔄 1 🚓 2                                                                                                                                                    |
|                         | Property Type: House<br>Area: 622 m <sup>2</sup><br>Area \$/m2: \$539<br>RPD: L2 RP70379<br>Features:                                                      | Sale Price: \$335,000 (Part Sale)<br>Sale Date: 09/12/2022 Days to Sell: N/A<br>Last Price: Chg %:<br>First Price: Chg %:                                                                 |
| 🛃 81 NEARRA ST,         | DEAGON, QLD 4017                                                                                                                                           | UBD Ref: Brisbane - 110 K10 📇 4 🗁 2 🔂 2                                                                                                                                                   |
|                         | Property Type: House<br>Area: 405 m <sup>2</sup><br>Area \$/m2: \$1,753<br>RPD: L21 SP285127<br>Features: STUDY, BUILT IN ROBES, FULLY F<br>SECURE PARKING | Sale Price: \$710,000 (Normal Sale)   Sale Date: 06/12/2022 Days to Sell: 7 Days   Last Price: SOLD! Chg %:   First Price: JUST LISTED!! Chg %:   ENCED, IMPROVEMENTS: DISHWASHER, H      |
| 75 NORMAN ST            | , DEAGON, QLD 4017                                                                                                                                         | UBD Ref: Brisbane - 110 N9 📇 4  🚖 1 🚓 1                                                                                                                                                   |
|                         | Property Type: House<br>Area: 810 m <sup>2</sup><br>Area \$/m2: \$543<br>RPD: L134-135 RP29257<br>Features:                                                | Sale Price: <b>\$440,000 (Normal Sale)</b><br>Sale Date: 25/11/2022 Days to Sell: <b>47 Days</b><br>Last Price: Under Contract (Under Chg %:<br>First Price: Inviting All Offers!! Chg %: |