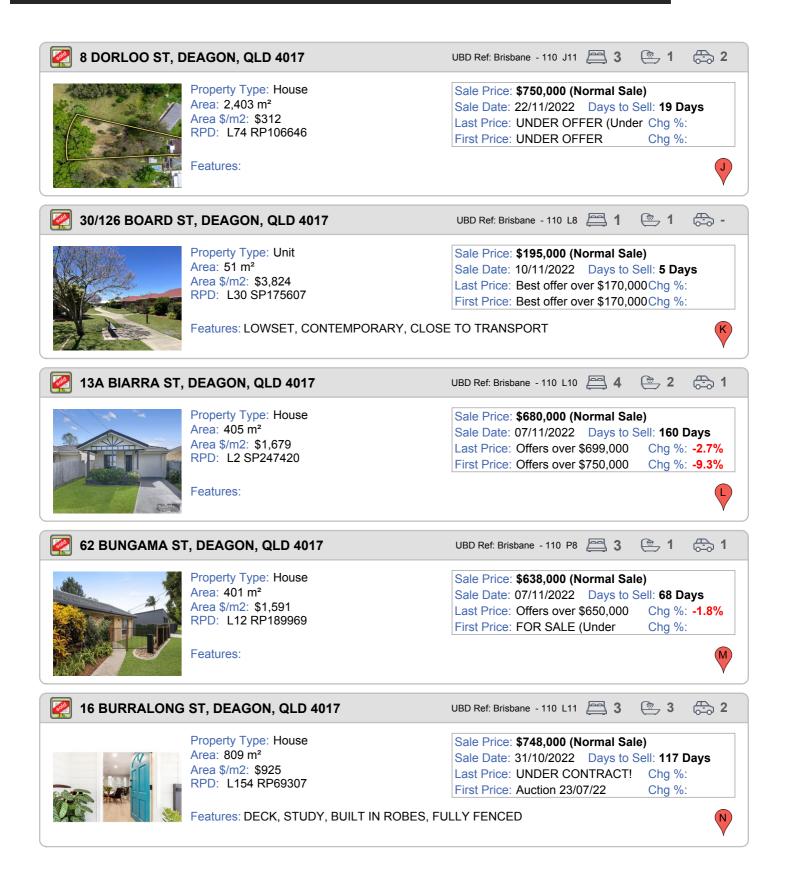

### Sales Search Report - Image Report

|              | Search S                                                                                                                                                                                                     | ummary                                                                                                                                                                                                                                                                                                                                                                                                                                                                                                                                                                                                                                           | Records: 20                                                                                                                    |
|--------------|--------------------------------------------------------------------------------------------------------------------------------------------------------------------------------------------------------------|--------------------------------------------------------------------------------------------------------------------------------------------------------------------------------------------------------------------------------------------------------------------------------------------------------------------------------------------------------------------------------------------------------------------------------------------------------------------------------------------------------------------------------------------------------------------------------------------------------------------------------------------------|--------------------------------------------------------------------------------------------------------------------------------|
|              | Price                                                                                                                                                                                                        | Days                                                                                                                                                                                                                                                                                                                                                                                                                                                                                                                                                                                                                                             | Area                                                                                                                           |
| Lowest       | \$ 155,000                                                                                                                                                                                                   | 5                                                                                                                                                                                                                                                                                                                                                                                                                                                                                                                                                                                                                                                | 51 m²                                                                                                                          |
| Highest      | \$ 1,075,000                                                                                                                                                                                                 | 160                                                                                                                                                                                                                                                                                                                                                                                                                                                                                                                                                                                                                                              | 2,403 m²                                                                                                                       |
| Average      | \$ 664,250                                                                                                                                                                                                   | 65                                                                                                                                                                                                                                                                                                                                                                                                                                                                                                                                                                                                                                               | 613 m <sup>2</sup>                                                                                                             |
| Median       | \$ 695,000                                                                                                                                                                                                   | 66                                                                                                                                                                                                                                                                                                                                                                                                                                                                                                                                                                                                                                               | 528 m²                                                                                                                         |
| UBD F        | Ref: Brisbane - 110 L8                                                                                                                                                                                       | 3 📇 1 🤅                                                                                                                                                                                                                                                                                                                                                                                                                                                                                                                                                                                                                                          | ≞_1 🖶 -                                                                                                                        |
| Sale<br>Last | Date: 21/12/2022<br>Price: Offers Over                                                                                                                                                                       | Days to Se<br>r \$155,000                                                                                                                                                                                                                                                                                                                                                                                                                                                                                                                                                                                                                        |                                                                                                                                |
| UBD R        | ef: Brisbane - 110 M8                                                                                                                                                                                        | 3 🖾 - 🤅                                                                                                                                                                                                                                                                                                                                                                                                                                                                                                                                                                                                                                          | - 🛱 -                                                                                                                          |
| Sale<br>Last | Date: 16/12/2022<br>Price:                                                                                                                                                                                   | Days to Se                                                                                                                                                                                                                                                                                                                                                                                                                                                                                                                                                                                                                                       |                                                                                                                                |
| UBD F        | Ref: Brisbane - 110 LS                                                                                                                                                                                       | - 🖾 -                                                                                                                                                                                                                                                                                                                                                                                                                                                                                                                                                                                                                                            | È- ि-                                                                                                                          |
| Sale<br>Last | Date: 15/12/2022<br>Price:                                                                                                                                                                                   | Days to Se                                                                                                                                                                                                                                                                                                                                                                                                                                                                                                                                                                                                                                       |                                                                                                                                |
| UBD Re       | f: Brisbane - 110 N10                                                                                                                                                                                        | 3                                                                                                                                                                                                                                                                                                                                                                                                                                                                                                                                                                                                                                                | ≥ 2 ⊕ 2                                                                                                                        |
| Sale<br>Last | Date: 14/12/2022<br>Price: High \$800,0                                                                                                                                                                      | Days to Se<br>000s                                                                                                                                                                                                                                                                                                                                                                                                                                                                                                                                                                                                                               |                                                                                                                                |
|              | Highest<br>Average<br>Median<br>UBD F<br>Sale<br>Sale<br>Last I<br>First<br>UBD R<br>Sale<br>Sale<br>Last I<br>First<br>UBD F<br>Sale<br>Sale<br>Last I<br>First<br>UBD F<br>Sale<br>Sale<br>Last I<br>First | PriceLowest\$ 155,000Highest\$ 1,075,000Average\$ 664,250Median\$ 695,000UBD Ref: Brisbane - 110 L8Sale Price:\$155,000 (ISale Date:21/12/2022Last Price:Offers OveFirst Price:Offers OveUBD Ref: Brisbane - 110 M8Sale Price:\$560,000 (ISale Date:16/12/2022Last Price:First Price:UBD Ref: Brisbane - 110 L8Sale Date:15/12/2022Last Price:First Price:UBD Ref: Brisbane - 110 L8Sale Date:15/12/2022Last Price:First Price:UBD Ref: Brisbane - 110 L9Sale Date:15/12/2022Last Price:First Price:UBD Ref: Brisbane - 110 N10Sale Date:14/12/2022Last Price:First Price:UBD Ref: Brisbane - 110 N10Sale Date:14/12/2022Last Price:First Price: | Lowest \$ 155,000 5<br>Highest \$ 1,075,000 160<br>Average \$ 664,250 65<br>Median \$ 695,000 66<br>UBD Ref: Brisbane - 110 L8 |

#### Prepared on 29/01/2024 by Mick O'Keefe, 0434 413 454 at atrealty - Mick O'Keefe. © Property Data Solutions Pty Ltd 2024 (pricefinder.com.au)

| 79A ADAMS ST,           | , DEAGON, QLD 4017                                                                                                                                         | UBD Ref: Brisbane - 110 N8 📇 3 🗁 3 🚓 2                                                                                                                                                    |
|-------------------------|------------------------------------------------------------------------------------------------------------------------------------------------------------|-------------------------------------------------------------------------------------------------------------------------------------------------------------------------------------------|
|                         | Property Type: House<br>Area: 553 m <sup>2</sup><br>Area \$/m2: \$1,609<br>RPD: L4 SP325534<br>Features:                                                   | Sale Price: <b>\$890,000 (Normal Sale)</b><br>Sale Date: 12/12/2022 Days to Sell: <b>40 Days</b><br>Last Price: Offers Over \$899,000 Chg %: -1.0%<br>First Price: Auction Chg %:         |
|                         |                                                                                                                                                            |                                                                                                                                                                                           |
| 2 111 ADAMS ST,         | DEAGON, QLD 4017                                                                                                                                           | UBD Ref: Brisbane - 110 N9 📇 - 🖾 -                                                                                                                                                        |
| 50 347.0 m <sup>2</sup> | Property Type: House<br>Area: 347 m <sup>2</sup><br>Area \$/m2: \$1,671<br>RPD: L2 RP885021<br>Features:                                                   | Sale Price: <b>\$580,000 (Normal Sale)</b><br>Sale Date: 12/12/2022 Days to Sell: <b>N/A</b><br>Last Price: Chg %:<br>First Price: Chg %:                                                 |
| 92 BUNGAMA S            | T, DEAGON, QLD 4017                                                                                                                                        | UBD Ref: Brisbane - 110 Q7 📇 2 🔄 1 🚓 2                                                                                                                                                    |
|                         | Property Type: House<br>Area: 622 m <sup>2</sup><br>Area \$/m2: \$539<br>RPD: L2 RP70379<br>Features:                                                      | Sale Price: \$335,000 (Part Sale)<br>Sale Date: 09/12/2022 Days to Sell: N/A<br>Last Price: Chg %:<br>First Price: Chg %:                                                                 |
| 🛃 81 NEARRA ST,         | DEAGON, QLD 4017                                                                                                                                           | UBD Ref: Brisbane - 110 K10 📇 4 🗁 2 🔂 2                                                                                                                                                   |
|                         | Property Type: House<br>Area: 405 m <sup>2</sup><br>Area \$/m2: \$1,753<br>RPD: L21 SP285127<br>Features: STUDY, BUILT IN ROBES, FULLY F<br>SECURE PARKING | Sale Price: \$710,000 (Normal Sale)   Sale Date: 06/12/2022 Days to Sell: 7 Days   Last Price: SOLD! Chg %:   First Price: JUST LISTED!! Chg %:   ENCED, IMPROVEMENTS: DISHWASHER, H      |
| 75 NORMAN ST            | , DEAGON, QLD 4017                                                                                                                                         | UBD Ref: Brisbane - 110 N9 📇 4  🚖 1 🚓 1                                                                                                                                                   |
|                         | Property Type: House<br>Area: 810 m <sup>2</sup><br>Area \$/m2: \$543<br>RPD: L134-135 RP29257<br>Features:                                                | Sale Price: <b>\$440,000 (Normal Sale)</b><br>Sale Date: 25/11/2022 Days to Sell: <b>47 Days</b><br>Last Price: Under Contract (Under Chg %:<br>First Price: Inviting All Offers!! Chg %: |